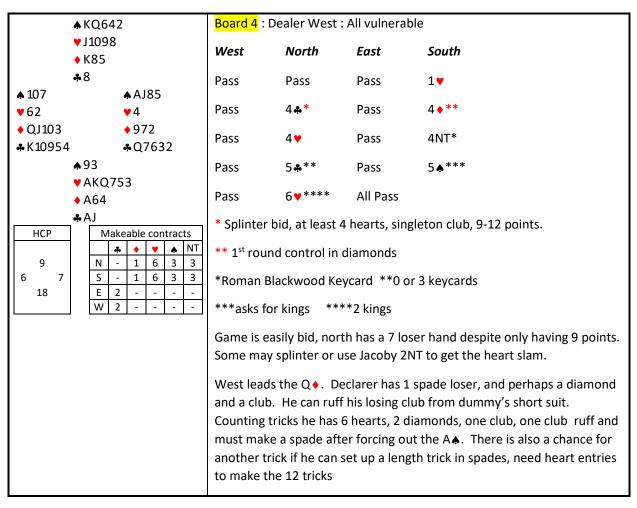

|                                       |  |  |
|                 | 1           | N 4    | 3          | 5     | 1     | 4  |                                                                                         |                |              |                                       |  |  |
|                 |             |        |            |       |       |    |                                                                                         |                |              |                                       |  |  |
|                 |             |        |            |       |       |    |                                                                                         |                |              |                                       |  |  |







|                  | <b>▲</b> KQ82                                                                                        | Board 5 : D                                                                                                                                                                                                                                                                                         | Dealer North                                                                                                          | : NS vulnera                                                                               | able