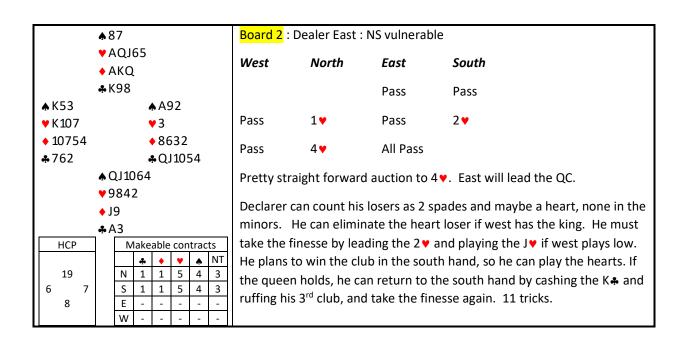

|              |                                       |  |  |
|                 | 1           | N 4    | 3          | 5     | 1     | 4  |                                                                                         |                |              |                                       |  |  |
|                 |             |        |            |       |       |    |                                                                                         |                |              |                                       |  |  |
|                 |             |        |            |       |       |    |                                                                                         |                |              |                                       |  |  |







|                  | <b>▲</b> KQ82                                                                                        | Board 5 : D                                                                                                                                                                                                                                                                                         | Dealer North                                                                                                          | : NS vulnera                                                                               | able