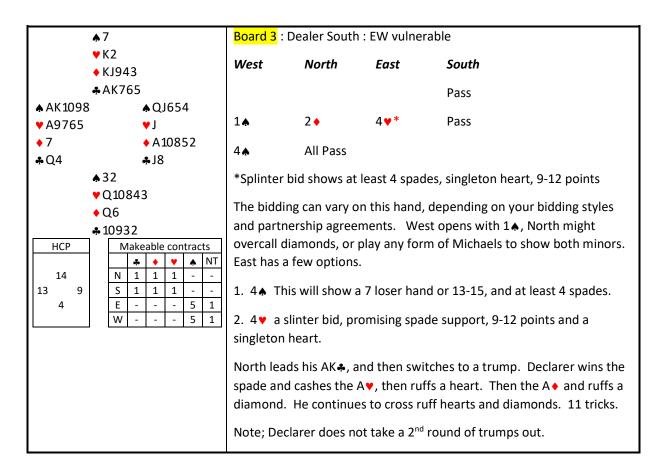

|                                       |  |  |
|                 | 1           | N 4    | 3          | 5     | 1     | 4  |                                                                                         |                |              |                                       |  |  |
|                 |             |        |            |       |       |    |                                                                                         |                |              |                                       |  |  |
|                 |             |        |            |       |       |    |                                                                                         |                |              |                                       |  |  |







|                  | <b>▲</b> KQ82                                                                                        | Board 5 : D                                                                                                                                                                                                                                                                                         | Dealer North                                                                                                          | : NS vulnera                                                                               | able