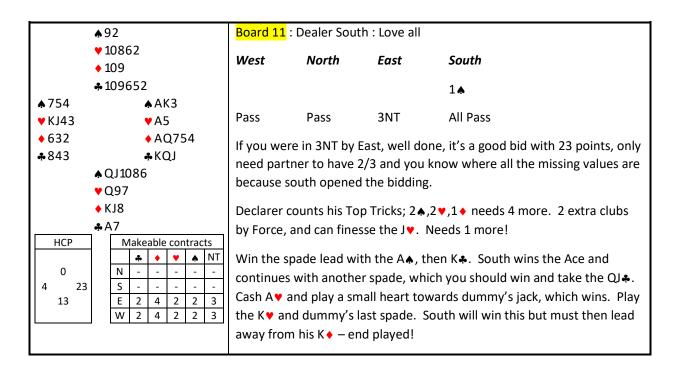

|               |                |                       |  |  |  |  |  |
| 15          | 14       |            | S   | -  | - 1         |     |      |    | 4 <sup>th</sup> diamond to endplay south so he must either lead a heart for a ruff |               |                |                       |  |  |  |  |  |
| 7           |          |            | Е   | 2  | 3           | -   | 4    | 3  | and discard, or a club which is guaranteed to give you a trick.                    |               |                |                       |  |  |  |  |  |
|             |          |            | W   | 2  | 3           | -   | 4    | 3  |                                                                                    |               |                |                       |  |  |  |  |  |