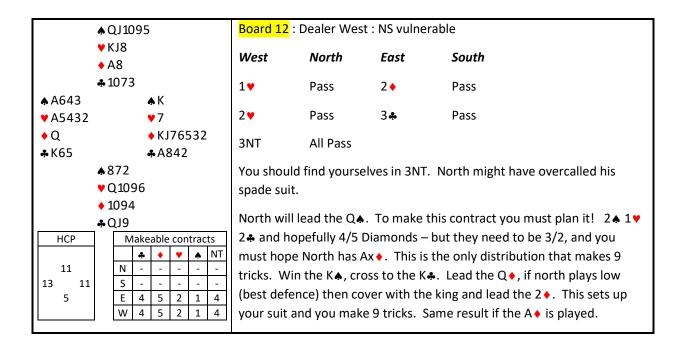

|               |                |                       |  |  |  |  |  |
| 15          | 14       |            | S   | -  | - 1         |     |      |    | 4 <sup>th</sup> diamond to endplay south so he must either lead a heart for a ruff |               |                |                       |  |  |  |  |  |
| 7           |          |            | Е   | 2  | 3           | -   | 4    | 3  | and discard, or a club which is guaranteed to give you a trick.                    |               |                |                       |  |  |  |  |  |
|             |          |            | W   | 2  | 3           | -   | 4    | 3  |                                                                                    |               |                |                       |  |  |  |  |  |