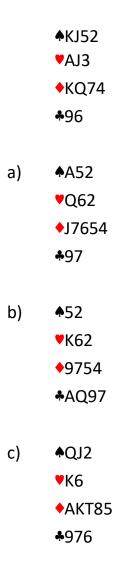

SBU - Lesson 12 - Simple Suit Overcalls - Quiz Questions

5) The auction so far is 1\* -1\*- P -?

(Note: partner has overcalled 1 so you are Advancer)

Below are 5 examples of Advancer's hands. Advancer's options are to Pass, bid to the level of fit, or use the UCB. What should Advancer bid if holding these hand?