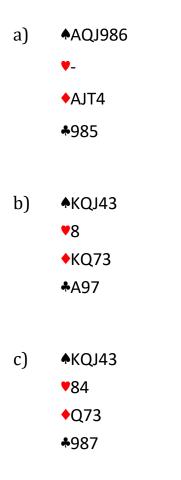

SBU - Lesson 12 - Simple Suit Overcalls - Quiz Questions

13) Looking at the bidding auction below. What do you bid as Overcaller after partner (Advancer) has made an UCB?

What should you do as Overcaller now holding the hands below?