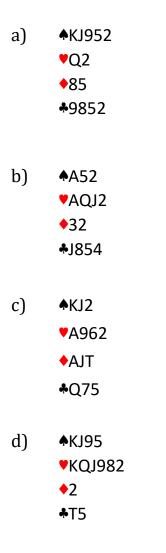

SBU - Lesson 12 - Simple Suit Overcalls - Quiz Questions

13) Looking at the bidding auction below. What do you bid as Overcaller after partner (Advancer) has made an UCB?

What should you do as Overcaller now holding the hands below?