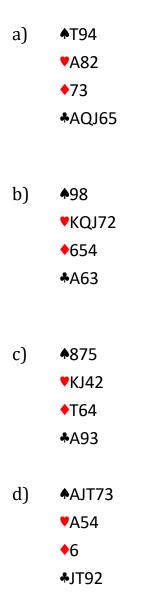

SBU - Lesson 12 - Simple Suit Overcalls - Quiz Questions

13) Looking at the bidding auction below. What do you bid as Overcaller after partner (Advancer) has made an UCB?

What should you do as Overcaller now holding the hands below?