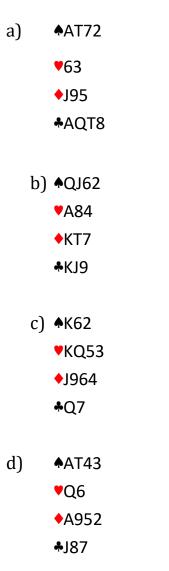

SBU - Lesson 12 - Simple Suit Overcalls - Quiz Questions

5) The auction so far is 1\* -1\*- P -?

(Note: partner has overcalled 1 so you are Advancer)

Below are 5 examples of Advancer's hands. Advancer's options are to Pass, bid to the level of fit, or use the UCB. What should Advancer bid if holding these hand?