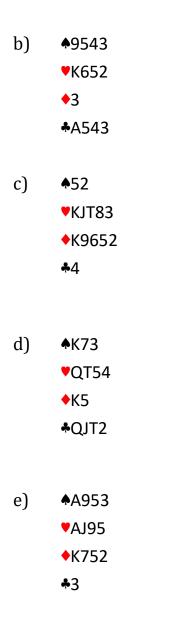

6) Here is another auction.

1♦ - 2♣ - 2♦ - ?

As Advancer, what do you bid with the example Advancer hands below?

7) As Advancer, what do you bid in the auction below? Your partner has overcalled 2◆

| 1 <b>♦</b> - 2 <b>♦</b> - P -? | Here is your hand as Advancer: |
|--------------------------------|--------------------------------|
|                                | ♠92                            |
|                                | ♥AT74                          |
|                                | ♦KQ6                           |
|                                | <b>*</b> A983                  |

8) As Advancer, what do you bid in the auction below? Your partner has overcalled 14

1♣ - 1♠ - P - ? Here is your hand as Advancer: ♠QT952 ♥A8 ♠AKQ3 ♣J7

9) As Advancer, what do you bid in the auction below? Your partner has overcalled 2\*

**1**♥ - 2♣ - P - ? Here is your hand as Advancer:

♦KQ82
♥AT84
♦Q943
♣2

SBU - Lesson 12 - Simple Suit Overcalls - Quiz Questions

10) Partner opens 1, RHO overcalls 1.

1♦- 1♠ -?

As Responder, what do you bid with these hands?