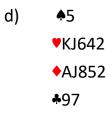

6) Here is another auction.

1♦ - 2♣ - 2♦ - ?

As Advancer, what do you bid with the example Advancer hands below?

7) As Advancer, what do you bid in the auction below? Your partner has overcalled 2◆

| 1 <b>♦</b> - 2 <b>♦</b> - P -? | Here is your hand as Advancer: |
|--------------------------------|--------------------------------|
|                                | ♠92                            |
|                                | ♥AT74                          |
|                                | ♦KQ6                           |
|                                | <b>*</b> A983                  |

8) As Advancer, what do you bid in the auction below? Your partner has overcalled 14

1♣ - 1♠ - P - ? Here is your hand as Advancer: ♠QT952 ♥A8 ♠AKQ3 ♣J7

9) As Advancer, what do you bid in the auction below? Your partner has overcalled 2\*