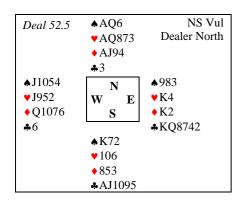

West is not strong enough for a negative. double at this level but he is worth a bid The 3-card raise is the least lie.