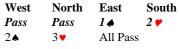

## **Hands for Lesson 52**

| West | North | East     | South |
|------|-------|----------|-------|
| -    | 1 🚩   | 2 🚜      | Pass  |
| Pass | Dbl   | All Pass |       |

Lead: ♥10 (partner's suit, top of a doubleton)

Lead: ◆A (top of a sequence)

Lead: ◆Q (top of a sequence)

Lead: ♠A (partner's suit, do not underlead A)

Nothing wrong with East' overcall except the timing. South hopes North can re-open with a takeout double which he can convert

East can show both majors at once, but is worth only one bid. If North-South compete to the 3-level West can bid one more Over 1 ◆ the negative double shows both majors, so 1 ✓ does not promise 5cards. South makes his normal rebid.

West is not strong enough for a negative. double at this level but he is worth a bid The 3-card raise is the least lie.