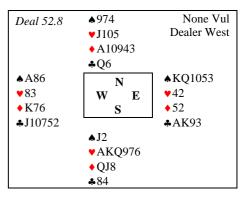

West is not strong enough for a negative. double at this level but he is worth a bid The 3-card raise is the least lie.