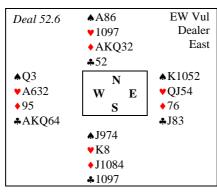

## **Hands for Lesson 52**

| West       | North | East     | South |
|------------|-------|----------|-------|
| -          | 1 ♦   | 1 🛦      | Dbl   |
| 2 <b>^</b> | 4♥    | All Pass |       |

Lead: ♠K (top of a sequence)

Lead: **\$**2 (a hopeful singleton)

Lead: ♥A (partner's suit – switch to ♣J)

Lead: **♠**K (top of a sequence)

South is worth a bid, but not a 2over1. The Negative double shows 4hearts and North has enough for a punt at game. West could respond 1 & without interference but now that promises 5 cards. East jumps with extra values and West is not minimum. North shows 5 spades so South can raise with just 3 cards. Each side can make 9 tricks, but he cannot rebid spades usually win competitive auctions

West knows part he cannot rebid in the cannot rebid in the cannot rebid.

West knows partner has hearts and clubs, and he cannot rebid North's suit, so he has to bid INT. Win the first spade to ensure a second stop