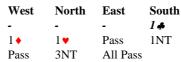

## **Hands for Lesson 52**

| West       | North | East     | South |
|------------|-------|----------|-------|
| -          | 1 ♦   | 1 🛦      | Dbl   |
| 2 <b>^</b> | 4♥    | All Pass |       |

Lead: ♠K (top of a sequence)

Lead: **\$**2 (a hopeful singleton)

Lead: ♥A (partner's suit – switch to ♣J)

Lead: **♠**K (top of a sequence)

South is worth a bid, but not a 2over1. The Negative double shows 4hearts and North has enough for a punt at game. West could respond 1 & without interference but now that promises 5 cards. East jumps with extra values and West is not minimum. North shows 5 spades so South can raise with just 3 cards. Each side can make 9 tricks, but he cannot rebid spades usually win competitive auctions

West knows part he cannot rebid in the cannot rebid in the cannot rebid.

West knows partner has hearts and clubs, and he cannot rebid North's suit, so he has to bid INT. Win the first spade to ensure a second stop