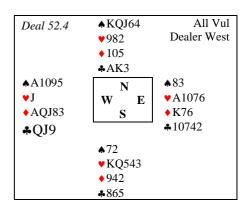

West is not strong enough for a negative. double at this level but he is worth a bid The 3-card raise is the least lie.