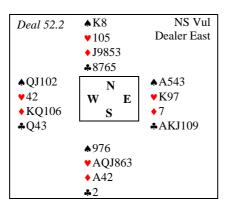

## **Hands for Lesson 52**

| West | North | East     | South |
|------|-------|----------|-------|
| -    | 1 🚩   | 2 🚜      | Pass  |
| Pass | Dbl   | All Pass |       |

Lead: ♥10 (partner's suit, top of a doubleton)

Lead: ◆A (top of a sequence)

Lead: ◆Q (top of a sequence)

Lead: ♠A (partner's suit, do not underlead A)

Nothing wrong with East' overcall except the timing. South hopes North can re-open with a takeout double which he can convert