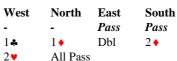

## **Hands for Lesson 52**

| West       | North | East     | South |
|------------|-------|----------|-------|
| -          | 1 ♦   | 1 🛦      | Dbl   |
| 2 <b>^</b> | 4♥    | All Pass |       |

Lead: ♠K (top of a sequence)

Lead: **\$**2 (a hopeful singleton)

Lead: ♥A (partner's suit – switch to ♣J)

Lead: **♠**K (top of a sequence)

South is worth a bid, but not a 2over1. The Negative double shows 4hearts and North has enough for a punt at game. West could respond 1 & without interference but now that promises 5 cards. East jumps with extra values and West is not minimum. North shows 5 spades so South can raise with just 3 cards. Each side can make 9 tricks, but he cannot rebid spades usually win competitive auctions

West knows part he cannot rebid in the cannot rebid in the cannot rebid.

West knows partner has hearts and clubs, and he cannot rebid North's suit, so he has to bid INT. Win the first spade to ensure a second stop