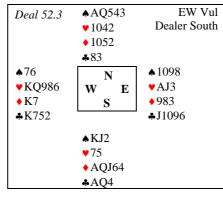

East can show both majors at once, but is worth only one bid. If North-South compete to the 3-level West can bid one more Over 1 ◆ the negative double shows both majors, so 1 ✓ does not promise 5cards. South makes his normal rebid.