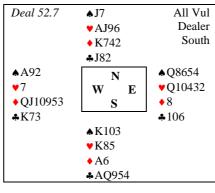

## **Hands for Lesson 52**

| West | North | East     | South |
|------|-------|----------|-------|
| -    | 1 🚩   | 2 🚜      | Pass  |
| Pass | Dbl   | All Pass |       |

Lead: ♥10 (partner's suit, top of a doubleton)

Lead: ◆A (top of a sequence)

Lead: ◆Q (top of a sequence)

Lead: ♠A (partner's suit, do not underlead A)

Nothing wrong with East' overcall except the timing. South hopes North can re-open with a takeout double which he can convert

East can show both majors at once, but is worth only one bid. If North-South compete to the 3-level West can bid one more Over 1 ◆ the negative double shows both majors, so 1 ✓ does not promise 5cards. South makes his normal rebid.