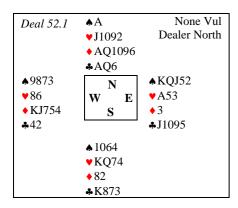

## **Hands for Lesson 52**

| West       | North | East     | South |
|------------|-------|----------|-------|
| -          | 1 ♦   | 1 🛦      | Dbl   |
| 2 <b>^</b> | 4♥    | All Pass |       |

Lead: ♠K (top of a sequence)

Lead: **\$**2 (a hopeful singleton)

Lead: ♥A (partner's suit – switch to ♣J)

Lead: **♠**K (top of a sequence)

South is worth a bid, but not a 2over1. The Negative double shows 4hearts and North has enough for a punt at game. West could respond 1 & without interference but now that promises 5 cards. East jumps with extra values and West is not minimum. North shows 5 spades so South can raise with just 3 cards. Each side can make 9 tricks, but he cannot rebid spades usually win competitive auctions

West knows part he cannot rebid in the cannot rebid in the cannot rebid.

West knows partner has hearts and clubs, and he cannot rebid North's suit, so he has to bid INT. Win the first spade to ensure a second stop