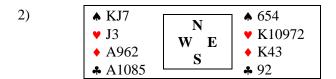

North leads  $\clubsuit 3$  to  $\spadesuit 4$ ,  $\spadesuit Q$ ,  $\spadesuit K$ 

West plays in 1NT.

- a) How many Sure Tricks can you count?
- b) Which is the Work Suit?
- c) Which card will West play at trick 2?
- d) How many tricks do you hope to make?
- e) Which defender has ♠A?