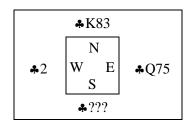

## Quiz 37

1) You are East, defending a contract of 3NT.

Partner leads the club shown in the West hand. Dummy plays low. Which card do you play?

- West leads \$2.

  Dummy plays \$3.

  Which card do you play?
- West leads \$4.

  Dummy plays \$3.

  And you?
- West leads \$5.

  Dummy plays \$8.

  And you?
- 2) Here are some examples of the layout of a single suit.

  Declarer leads the underlined card. The question is: do you cover?