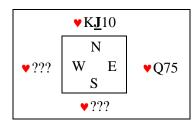

- North leads ♥J. Do you cover?
- South leads ♥J. Do you cover?
- North leads ♥Q. Do you cover?
- 3) You are East, defending a contract of 3♠ played by South.

Partner leads \*K. What do you do?

- a) Overtake with \*A and play another high club
- b) Encourage by playing \$2
- c) Discourage by playing \$5?