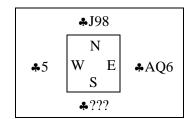

## Quiz 37

1) You are East, defending a contract of 3NT.

Partner leads the club shown in the West hand. Dummy plays low. Which card do you play?

- West leads \$2.

  Dummy plays \$3.

  Which card do you play?
- West leads \$4.

  Dummy plays \$3.

  And you?
- West leads \$5.

  Dummy plays \$8.

  And you?
- 2) Here are some examples of the layout of a single suit.

  Declarer leads the underlined card. The question is: do you cover?