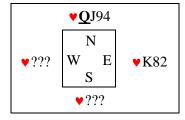

- North leads ♥J. Do you cover?
- South leads ♥J. Do you cover?
- North leads ♥Q. Do you cover?
- 3) You are East, defending a contract of 3♠ played by South.

Partner leads \*K. What do you do?

- a) Overtake with \*A and play another high club
- b) Encourage by playing \$2
- c) Discourage by playing \$5?