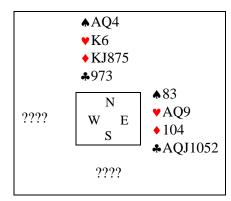

- North leads ♥J. Do you cover?
- South leads ♥J. Do you cover?
- North leads ♥Q. Do you cover?
- 3) You are East, defending a contract of 3♠ played by South.

Partner leads \*K. What do you do?

- a) Overtake with \*A and play another high club
- b) Encourage by playing \$2
- c) Discourage by playing \$5?