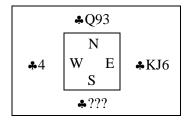

## Quiz 37

1) You are East, defending a contract of 3NT.

Partner leads the club shown in the West hand. Dummy plays low. Which card do you play?

- West leads \$2.

  Dummy plays \$3.

  Which card do you play?
- West leads \$4.

  Dummy plays \$3.

  And you?
- West leads \$5.

  Dummy plays \$8.

  And you?
- 2) Here are some examples of the layout of a single suit.

  Declarer leads the underlined card. The question is: do you cover?