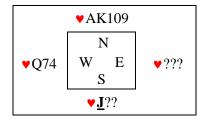

## Quiz 37

1) You are East, defending a contract of 3NT.

Partner leads the club shown in the West hand. Dummy plays low. Which card do you play?

- West leads \$2.

  Dummy plays \$3.

  Which card do you play?
- West leads \$4.

  Dummy plays \$3.

  And you?
- West leads \$5.

  Dummy plays \$8.

  And you?
- 2) Here are some examples of the layout of a single suit.

  Declarer leads the underlined card. The question is: do you cover?