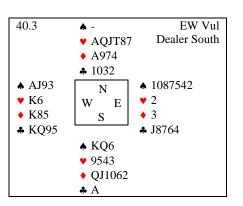

Not the time for NS to sacrifice. N has trump tricks and South has slow values in a fairly balanced hand. It is a bad time to overbid when you are both short in the same suit.