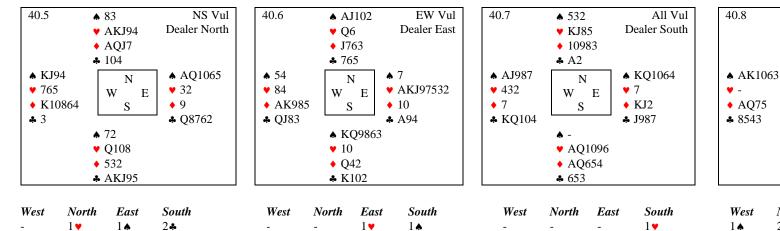

With everybody bidding this is a guessing game. East-West can actually make 11 tricks in 4 • so South will be tempted to sacrifice. But 4 A is not particularly cheap when East gets a diamond ruff.

**4**♥

**4** 

With the spade void South allows himself to be pushed to the 5-level, making easily. when diamonds lie well. As it happens, EW. have a cheap sacrifice in 5 A

4

**5** 🗸

Lead 5♠ (Partner's suit)

North reaches the 5-level, an easy make. Although EW appear to have just two losers the 4-0 trump break will prove a problem in  $5 \, \text{\AA}$ .

1 🏚

All Pass

3**y** 

Lead A♠ (Partner's suit)