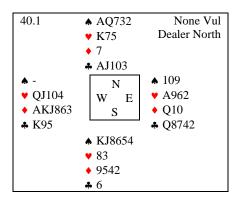

## **Hands for Lesson 40**

| West       | North    | East | South |
|------------|----------|------|-------|
| -          | 1 ♠      | Pass | 4♠    |
| <b>5</b> ♦ | All Pass |      |       |

Lead A♠ (Partner's suit)

6-card support for partner's suit is ideal for an advance sacrifice, especially when it makes. If West is brave enough to bid he deserves a good score -.it is poor tactics to sacrifice after you have given them a crucial guess. Lead A♥ (Partner's suit)

West knows of an 11-card trump fit, and sacrifices with his singleton and useful ace. 9 tricks (S plays 2 rounds of trump to limit ruffs in dummy). Cheaper than −650 in 5 .
6 will go down if E gets a club ruff