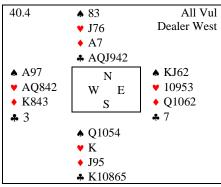

## Hands for Lesson 40

North East South 2 🔻 **2**♠ 3♥ 1 🛦 4 **5** 🗸 All Pass

**^** -

**♥** KQJ962

N

S

♦ 9832

**♣** AK9

W Е

**♦** 9842

♥ A107

**♦** J10

♣ QJ72

None Vul

Dealer West

**♠** QJ75

**v** 8543

♦ K64

**4** 106

Lead A♣ followed by 8♥

3♦

Dbl

2 4

If NS decide to take the money they should lead trump whenever they can. East, unable to establish any length tricks, loses 500

3♠

All Pass

**4** 🗸

2 •

Dbl

2

Lead 8♥ (Partner's suit0

All Pass

With everybody bidding this is a guessing game. East-West can actually make 11 tricks in 4 • so South will be tempted to sacrifice. But 4 A is not particularly cheap when East gets a diamond ruff.

**4**♥

**4** 

With the spade void South allows himself to be pushed to the 5-level, making easily. when diamonds lie well. As it happens, EW. have a cheap sacrifice in 5 A

4

**5** 🗸

Lead 5♠ (Partner's suit)

North reaches the 5-level, an easy make. Although EW appear to have just two losers the 4-0 trump break will prove a problem in  $5 \, \text{\AA}$ .

1 🏚

All Pass

3**y** 

Lead A♠ (Partner's suit)