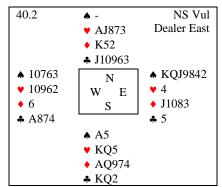

Lead 3♦ (looking for a ruff)

At a different vulnerability E might bid 4.4, but at Red v Green it is too risky. NS actually make slam, but there are 5 losers in spades, including a club ruff making a sacrifice too expensive. Lead 6♣ (Partner's suit)