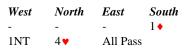

6-card support for partner's suit is ideal for an advance sacrifice, especially when it makes. If West is brave enough to bid he deserves a good score -.it is poor tactics to sacrifice after you have given them a crucial guess. Lead A♥ (Partner's suit)

West knows of an 11-card trump fit, and sacrifices with his singleton and useful ace. 9 tricks (S plays 2 rounds of trump to limit ruffs in dummy). Cheaper than −650 in 5 .
6 will go down if E gets a club ruff

Lead 3♦ (looking for a ruff)

At a different vulnerability E might bid 4.4, but at Red v Green it is too risky. NS actually make slam, but there are 5 losers in spades, including a club ruff making a sacrifice too expensive. Lead 6♣ (Partner's suit)

Not the time for NS to sacrifice. N has trump tricks and South has slow values in a fairly balanced hand. It is a bad time to overbid when you are both short in the same suit.