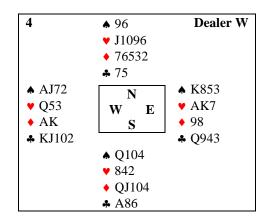

East plays in <u>no-trump</u> Finessing in the Work Suit

East plays in <u>diamonds</u> *Drawing Trump* 

South plays in <u>no-trump</u>
West leads ♣2. East plays *Third Hand High* 

West plays in <u>spades</u> **Drawing Trump** with a **finesse** 