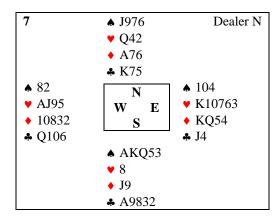

## **Hands for Lesson 3**

South plays in <u>Spades</u> *Drawing Trumps then clubs are the work suit* 

North plays in <u>no trumps</u>

Hearts are the work suit

Play honours in the short hand (South) first\_