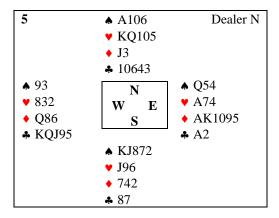

## **Hands for Lesson 3**

South plays in <u>Spades</u> *Drawing Trumps then clubs are the work suit* 

North plays in <u>no trumps</u>

Hearts are the work suit

Play honours in the short hand (South) first\_