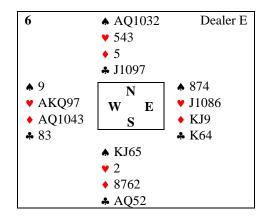

|
|               | <b>.</b> 843           |               |
| <b>↑</b> 743  | N                      | <b>♦</b> QJ82 |
| <b>v</b> 1075 | $\mathbf{w}$           | <b>♥</b> A92  |
| ♦ A63         | '' s                   | ◆ KQ2         |
| ♣ AQJ10       |                        | <b>4</b> 975  |
|               | <b>♦</b> A5            |               |
|               | <b>♥</b> KJ643         |               |
|               | <ul><li>1097</li></ul> |               |
|               | <b>♣</b> K62           |               |

East plays in <u>no-trump</u> Finessing in the Work Suit



East plays in <u>diamonds</u> *Drawing Trump* 



South plays in <u>no-trump</u>
West leads ♣2. East plays *Third Hand High* 



West plays in <u>spades</u> **Drawing Trump** with a **finesse** 



West plays in <u>hearts</u> **Drawing Trump** 



## **Hands for Lesson 3**



South plays in <u>Spades</u> *Drawing Trumps then clubs are the work suit* 



North plays in <u>no trumps</u>

Hearts are the work suit

Play honours in the short hand (South) first\_