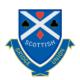

East plays in <u>no-trump</u> Finessing in the Work Suit

East plays in <u>diamonds</u> *Drawing Trump* 

South plays in <u>no-trump</u>
West leads ♣2. East plays *Third Hand High* 

West plays in <u>spades</u> **Drawing Trump** with a **finesse** 

West plays in <u>hearts</u> **Drawing Trump** 