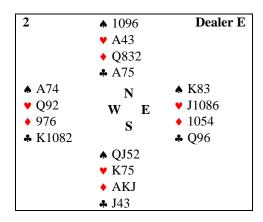

North plays in <u>no-trump</u> Which is the *Work Suit*?

| 3             | <b>♦</b> K1096         | Dealer S      |
|---------------|------------------------|---------------|
|               | <b>♥</b> Q8            |               |
|               | ♦ J854                 |               |
|               | <b>.</b> 843           |               |
| <b>↑</b> 743  | N                      | <b>♦</b> QJ82 |
| <b>v</b> 1075 | $\mathbf{w}$           | <b>♥</b> A92  |
| ♦ A63         | '' s                   | ◆ KQ2         |
| ♣ AQJ10       |                        | <b>4</b> 975  |
|               | <b>♦</b> A5            |               |
|               | <b>♥</b> KJ643         |               |
|               | <ul><li>1097</li></ul> |               |
|               | <b>♣</b> K62           |               |