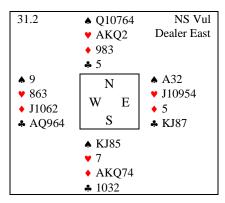

East West North South Pass 1 • 1 ♠ Pass 2 Pass **4** All Pass Pass

West North East South 1 🚓 1 🔻 Pass 1NT Pass All Pass

East West North South Pass 1 **v 4** 🕶 All Pass

Lead ♠3 (unbid suit, low from honour)

Lead ♥J (unbid suit, top of sequence)

East wins A and returns a spade Clubs is the Work Suit, start with ♣J from the short hand

Lead ♠3 (low from an honour)

Lead A. (A from AK)

North cashes two clubs, then switches to avoid giving a ruff and discard. West draws trump as soon as he gets in.