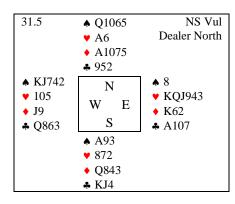

## Hands for Lesson 31

| West       | North | East | South    |
|------------|-------|------|----------|
| -          | Pass  | 1 🔻  | Pass     |
| <b>2</b> ♦ | Pass  | 2NT  | Pass     |
| 3♥         | Pass  | 3NT  | All Pass |

Play s to establish 9 winners, (start with ◆K, honours from the short hand first) Return to ♠A to finesse ♥s for the overtrick Play on trump to knock out the ace, draw *3 rounds and play* ◆*s*, *ruffing the fourth* round to establish a length trick

Lead ♥J (unbid suit, top of sequence)

East wins A and returns a spade Clubs is the Work Suit, start with ♣J from the short hand

Lead ♠3 (low from an honour)

Lead A. (A from AK)

North cashes two clubs, then switches to avoid giving a ruff and discard. West draws trump as soon as he gets in.