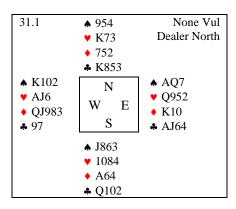

## Hands for Lesson 31

| West       | North | East | South    |
|------------|-------|------|----------|
| -          | Pass  | 1 🔻  | Pass     |
| <b>2</b> ♦ | Pass  | 2NT  | Pass     |
| 3♥         | Pass  | 3NT  | All Pass |

Play s to establish 9 winners, (start with ◆K, honours from the short hand first) Return to ♠A to finesse ♥s for the overtrick Play on trump to knock out the ace, draw *3 rounds and play* ◆*s*, *ruffing the fourth* round to establish a length trick