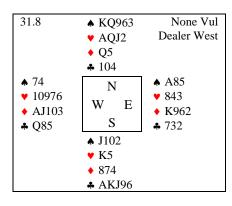

| West | North | East | South |
|------|-------|------|-------|
| -    | -     | -    | 1 🚓   |
| Pass | 1♥    | Pass | 1 ♠   |
| Pass | 3♠    | Pass | 4 🛦   |

Lead: ◆3 (low from an honour)

an eighth trick by leading toward ♣Q

Lead ◆2 (low from an honour)

North must have 5 spades to rebi

Ruff the third club, draw trump then play

♦s. Lead towards ♦KQ twice if you can

- take advantage of a well-placed A

North raises partner's second suit just

as he would raise an opening bid. Draw

trump and take the club finesse.

North must have 5 spades to rebid a new suit, so South bids game in the 8-card fit Draw trump by knocking out the ace.