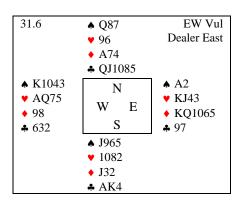

East West North South Pass 1 • 1 ♠ Pass 2 Pass **4** All Pass Pass

West North East South 1 🚓 1 🔻 Pass 1NT Pass All Pass

East West North South Pass 1 **v 4** 🕶 All Pass

Lead ♠3 (unbid suit, low from honour)

Lead ♥J (unbid suit, top of sequence)

East wins A and returns a spade Clubs is the Work Suit, start with ♣J from the short hand

Lead ♠3 (low from an honour)

Lead A. (A from AK)

North cashes two clubs, then switches to avoid giving a ruff and discard. West draws trump as soon as he gets in.