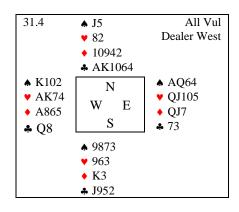

| West | North | East | South |
|------|-------|------|-------|
| -    | -     | -    | 1 🚓   |
| Pass | 1♥    | Pass | 1 ♠   |
| Pass | 3♠    | Pass | 4 🛦   |

Lead: ◆3 (low from an honour)

an eighth trick by leading toward ♣Q

Lead ◆2 (low from an honour)

North must have 5 spades to rebi

Ruff the third club, draw trump then play

♦s. Lead towards ♦KQ twice if you can

- take advantage of a well-placed A

North raises partner's second suit just

as he would raise an opening bid. Draw

trump and take the club finesse.

North must have 5 spades to rebid a new suit, so South bids game in the 8-card fit Draw trump by knocking out the ace.