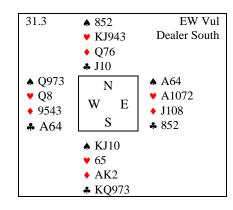

## Hands for Lesson 31

| West | North | East | South    |
|------|-------|------|----------|
| -    | Pass  | 1♥   | Pass     |
| 1 ♠  | Pass  | 2 🕶  | All Pass |

| West | North | East | South    |
|------|-------|------|----------|
| -    | -     | 1 ♦  | Pass     |
| 1♥   | Pass  | 2♥   | All Pass |

North wins A and may stop a ruff in dummy by switching to A and another. You can find

Ruff the third club, draw trump then play

s. Lead towards KQ twice if you can

Lead: ♣Q (top of a sequence)

Lead ♦J (top of doubleton,, unbid suit)