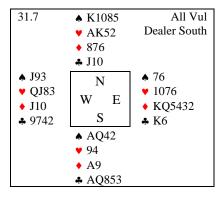

## Hands for Lesson 31

| West | North | East | South    |
|------|-------|------|----------|
| -    | Pass  | 1♥   | Pass     |
| 1 ♠  | Pass  | 2 🕶  | All Pass |

| West | North | East | South    |
|------|-------|------|----------|
| -    | -     | 1 ♦  | Pass     |
| 1♥   | Pass  | 2♥   | All Pass |

North wins A and may stop a ruff in dummy by switching to A and another. You can find

Ruff the third club, draw trump then play

s. Lead towards KQ twice if you can

Lead: ♣Q (top of a sequence)

Lead ♦J (top of doubleton,, unbid suit)