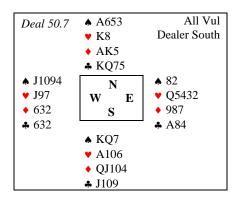

## Hands for Lesson 50

| West     | North      | East | South      |
|----------|------------|------|------------|
| -        | 2NT        | Pass | 4NT        |
| Pass     | <b>5</b> ♦ | Pass | <b>6</b> ♦ |
| All Pass |            |      |            |

Lead: ♠3 (fourth highest, longest suit)

Lead: ♠3 (fourth highest, longest suit)

turn down the game invitation

Lead: ♥J (top of a sequence)

Even though North is maximum he still looks For the 4-4 fit. 6 ♦ makes easily, but 6NT has only 11 top tricks.