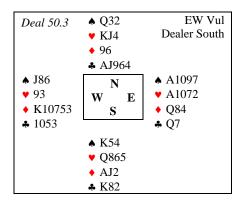

## Hands for Lesson 50

| West     | North      | East | South      |
|----------|------------|------|------------|
| -        | 2NT        | Pass | 4NT        |
| Pass     | <b>5</b> ♦ | Pass | <b>6</b> ♦ |
| All Pass |            |      |            |

Lead: ♠3 (fourth highest, longest suit)

Lead: ♠3 (fourth highest, longest suit)

turn down the game invitation

Lead: ♥J (top of a sequence)

Even though North is maximum he still looks For the 4-4 fit. 6 ♦ makes easily, but 6NT has only 11 top tricks.