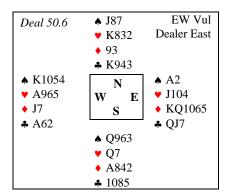

Lead: ♠3 (fourth highest, longest suit)

Lead: ♠3 (fourth highest, longest suit)

turn down the game invitation

Lead: ♥J (top of a sequence)

Even though North is maximum he still looks For the 4-4 fit. 6 ♦ makes easily, but 6NT has only 11 top tricks.

East bids game because of his nice 5-card suit. It is easy to establish the Work Suit and make 9 tricks, perhaps more.

With outstanding intermediates South must bid on. His values and distribution do not

look right for suit play, so he just bids 6NT.

Lead: ♠J (top of a sequence)

Compare Board 6. This 5-card suit lacks stuffing

and takes too long to establish. West should