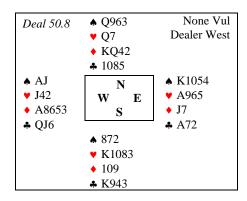

Lead: ♦5 (fourth highest, longest suit)

Very like Board1? South turns down the invitation because he is 4333 with no useful intermediates.

Lead: ♠10 (top of a sequence)

West turns down the slam invitation because he is 4333, with no good features. Slam has no chance in spite of the combined 33HCP.