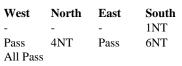

Lead: ♠3 (fourth highest, longest suit)

Lead: ♠3 (fourth highest, longest suit)

turn down the game invitation

Lead: ♥J (top of a sequence)

Even though North is maximum he still looks For the 4-4 fit. 6 ♦ makes easily, but 6NT has only 11 top tricks.

East bids game because of his nice 5-card suit. It is easy to establish the Work Suit and make 9 tricks, perhaps more.

With outstanding intermediates South must bid on. His values and distribution do not

look right for suit play, so he just bids 6NT.

Lead: ♠J (top of a sequence)

Compare Board 6. This 5-card suit lacks stuffing

and takes too long to establish. West should