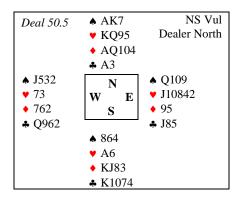

## Hands for Lesson 50

| West | North | East     | South |
|------|-------|----------|-------|
| -    | 1NT   | Pass     | 2NT   |
| Pass | 3NT   | All Pass |       |

West North East South 1NT Pass Pass 4NT 6 All Pass

West North East South 1NT 2NT All Pass Pass

West North East South 1NT Pass 4NT All Pass

Lead: ♦3 (fourth highest, longest suit)

North accepts the invitation because of his

intermediates and two 4-card suits. The lead

East bids on because of his good 5-card suit. (5 ♦ would show a 4-card suit) West should gives 3 diamonds tricks, play on the red suits convert to 6NT with a doubleton diamond.

Lead: **♥**Q (top of a sequence)

Lead: ♦5 (fourth highest, longest suit)

Very like Board1? South turns down the invitation because he is 4333 with no useful intermediates.

Lead: ♠10 (top of a sequence)

West turns down the slam invitation because he is 4333, with no good features. Slam has no chance in spite of the combined 33HCP.