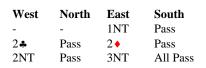

East bids on because of his good 5-card suit. (5 ♦ would show a 4-card suit) West should gives 3 diamonds tricks, play on the red suits convert to 6NT with a doubleton diamond.

Lead: **♥**Q (top of a sequence)

Lead: ♦5 (fourth highest, longest suit)

Very like Board1? South turns down the invitation because he is 4333 with no useful intermediates.

Lead: ♠10 (top of a sequence)

West turns down the slam invitation because he is 4333, with no good features. Slam has no chance in spite of the combined 33HCP.