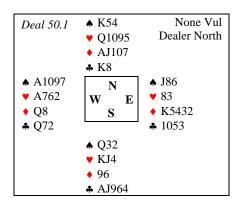

## Hands for Lesson 50

| West | North | East     | South |
|------|-------|----------|-------|
| -    | 1NT   | Pass     | 2NT   |
| Pass | 3NT   | All Pass |       |

West North East South 1NT Pass Pass 4NT 6 All Pass

West North East South 1NT 2NT All Pass Pass

West North East South 1NT Pass 4NT All Pass

Lead: ♦3 (fourth highest, longest suit)

North accepts the invitation because of his

intermediates and two 4-card suits. The lead

East bids on because of his good 5-card suit. (5 ♦ would show a 4-card suit) West should gives 3 diamonds tricks, play on the red suits convert to 6NT with a doubleton diamond.

Lead: **♥**Q (top of a sequence)

Lead: ♦5 (fourth highest, longest suit)

Very like Board1? South turns down the invitation because he is 4333 with no useful intermediates.

Lead: ♠10 (top of a sequence)

West turns down the slam invitation because he is 4333, with no good features. Slam has no chance in spite of the combined 33HCP.