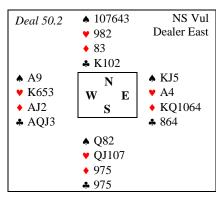

Lead: ♠3 (fourth highest, longest suit)

Lead: ♠3 (fourth highest, longest suit)

turn down the game invitation

Lead: ♥J (top of a sequence)

Even though North is maximum he still looks For the 4-4 fit. 6 ♦ makes easily, but 6NT has only 11 top tricks.

East bids game because of his nice 5-card suit. It is easy to establish the Work Suit and make 9 tricks, perhaps more.

With outstanding intermediates South must bid on. His values and distribution do not

look right for suit play, so he just bids 6NT.

Lead: ♠J (top of a sequence)

Compare Board 6. This 5-card suit lacks stuffing

and takes too long to establish. West should