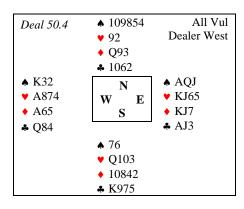

Lead: ♦5 (fourth highest, longest suit)

Very like Board1? South turns down the invitation because he is 4333 with no useful intermediates.

Lead: ♠10 (top of a sequence)

West turns down the slam invitation because he is 4333, with no good features. Slam has no chance in spite of the combined 33HCP.