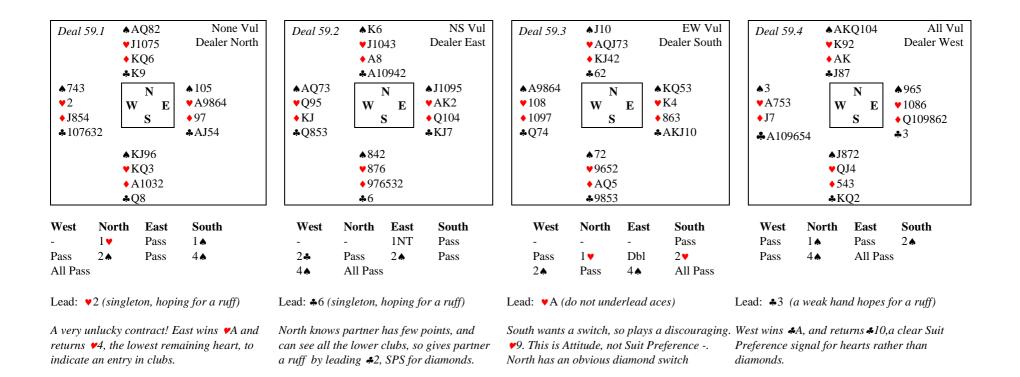

## Hands for Lesson 59

| Deal 59.5                                                  | 9.5 ▲A109<br>♥4<br>◆A10872<br>♣KJ84 |                             | NS Vul<br>Dealer North | Deal 59.6                                                                                                                                       | ♥K              | J9<br>J1096             | EW Vul<br>Dealer East                                                              | Deal 59.7                                                                | <ul> <li>▲ KJ2</li> <li>♥ A8</li> <li>◆ Q9<sup>2</sup></li> <li>◆ 532</li> </ul> | ]<br>753                                                                           | All Vul<br>Dealer South                                                 | Deal 59.8                                                             | <ul> <li>▲ A54</li> <li>♥ AJ6</li> <li>◆ J87</li> <li>◆ KJ104</li> </ul> | None Vul<br>Dealer West |       |
|------------------------------------------------------------|-------------------------------------|-----------------------------|------------------------|-------------------------------------------------------------------------------------------------------------------------------------------------|-----------------|-------------------------|------------------------------------------------------------------------------------|--------------------------------------------------------------------------|----------------------------------------------------------------------------------|------------------------------------------------------------------------------------|-------------------------------------------------------------------------|-----------------------------------------------------------------------|--------------------------------------------------------------------------|-------------------------|-------|
| <ul> <li>▲ KJ83</li> <li>♥ AK63</li> <li>◆ J964</li> </ul> |                                     | N<br>W E<br>S               | ♦Q5<br>♥QJ985<br>♦KQ5  | <ul> <li>▲Q10862</li> <li>♥A74</li> <li>♥742</li> <li>♥72</li> </ul>                                                                            |                 | W E<br>S                | <ul> <li>▲AK</li> <li>◆6532</li> <li>◆53</li> <li>◆100854</li> </ul>               | <ul> <li>▲ A53</li> <li>♥ KQ10</li> <li>◆ A86</li> <li>◆ OI74</li> </ul> | W<br>S                                                                           | E                                                                                  | <ul> <li>▲Q1076</li> <li>♥432</li> <li>♦104</li> <li>♦ 41086</li> </ul> | <ul> <li>▲K102</li> <li>♥10754</li> <li>♦K96</li> <li>♥776</li> </ul> | W E<br>S                                                                 | ▲QJ873<br>♥982<br>●54   |       |
| <b>*</b> 3                                                 | •                                   | 7642<br>1072<br>3<br>Q10972 | ♣A65                   | <ul> <li><b>▲</b>72</li> <li><b>▲</b>109854</li> <li><b>▲</b>109854</li> <li><b>♥</b>Q108</li> <li><b>♥</b>KQ8</li> <li><b>▲</b>AKQJ</li> </ul> |                 |                         | <ul> <li>▲QJ74</li> <li>▲984</li> <li>◆J9765</li> <li>◆KJ2</li> <li>▲K9</li> </ul> |                                                                          |                                                                                  | <ul> <li>♣976</li> <li>♣96</li> <li>♥KQ3</li> <li>♦AQ1032</li> <li>♣Q85</li> </ul> |                                                                         |                                                                       |                                                                          |                         |       |
|                                                            | North                               |                             | South                  | West                                                                                                                                            | North           | East                    | South                                                                              | West                                                                     | North                                                                            | East                                                                               | South                                                                   | West                                                                  | North                                                                    | East                    | South |
| 2♦ F                                                       | 1 ♦<br>Pass<br>All Pas              | 1♥<br>2♥                    | Pass<br>Pass           | -<br>Pass<br>Pass                                                                                                                               | -<br>1 •<br>3NT | Pass<br>Pass<br>All Pas | 1 <b>*</b><br>2NT<br>ss                                                            |                                                                          | -<br>Pass<br>All Pass                                                            | -<br>1 <b>A</b>                                                                    | Pass<br>Pass                                                            | Pass<br>All Pass                                                      | 1NT                                                                      | Pass                    | 3NT   |
| Lead: •3 (partner's suit)                                  |                                     |                             |                        | Lead: <b>\\$6</b> (fourth highest, longest suit)                                                                                                |                 |                         |                                                                                    | Lead: •5 (fourth highest, longest suit)                                  |                                                                                  |                                                                                    | Lead: A7 (fourth highest, longest suit)                                 |                                                                       |                                                                          |                         |       |