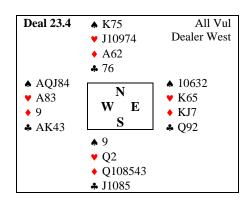

West North East South Pass Pass 1 **y** Pass 3**y** Pass **4**♥ All Pass

Lead: ♣K. 3 Losers Draw trump, noting when East shows out. The Work Suit is diamonds. They break 3-3, so discard a club. Try a diamond to the queen