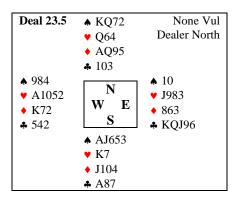

| West       | North    | East | South |
|------------|----------|------|-------|
| 1 ♠        | Pass     | 2♠   | Pass  |
| <b>4</b> ♠ | All Pass | S    |       |

Lead: ♦J.

A maximum of 5 losers, 2 in diamonds when •Q does not score! Draw trump and play spades