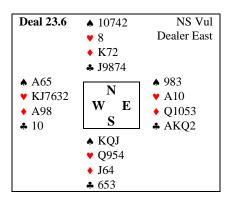

West North East South Pass Pass 1 **y** Pass 3**y** Pass **4**♥ All Pass

Lead: ♣K. 3 Losers Draw trump, noting when East shows out. The Work Suit is diamonds. They break 3-3, so discard a club. Try a diamond to the queen