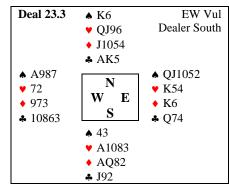

| West      | North    | East | South |
|-----------|----------|------|-------|
| -         | -        | 1♣   | Pass  |
| 1♥        | Pass     | 1NT  | Pass  |
| <b>4♥</b> | All Pass | S    |       |

West North East South Pass Pass Pass 1 🌲 1 🛦 1NT Pass Pass 2♠