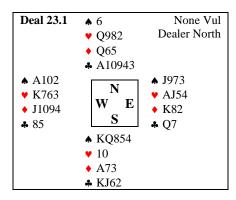

| West       | North    | East | South |
|------------|----------|------|-------|
| 1 ♠        | Pass     | 2♠   | Pass  |
| <b>4</b> ♠ | All Pass | S    |       |

Lead: ♦J.

A maximum of 5 losers, 2 in diamonds when •Q does not score! Draw trump and play spades