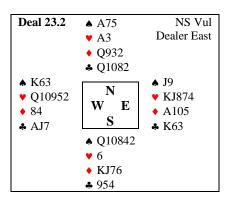

| West | North      | East     | South      |
|------|------------|----------|------------|
| -    | 1NT        | Pass     | 2 <b>v</b> |
| Pass | 2♠         | Pass     | 3NT        |
| Pass | <b>4</b> • | All Pass |            |