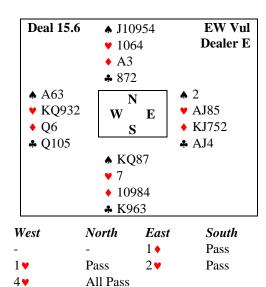

 West
 North
 East
 South

 1 ♥
 Pass

 1NT
 Pass
 4 ♥
 All Pass

Lead: ♠Q.

Draw trump, Work Suit is diamonds

 West
 North
 East
 South

 1 ♠

 Pass
 3 ♠
 Pass
 4 ♠