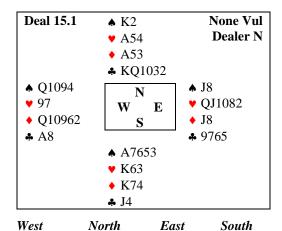

## Hands for Lesson 15

 West
 North
 East
 South

 1 ◆
 Pass
 1 ▼

 Pass
 1NT
 Pass
 3NT

Lead: ♠K.

*The Work Suit is diamonds, start with* ◆*J.* 

WestNorthEastSouth---1NTPass2NTAll Pass

Lead ♥J.