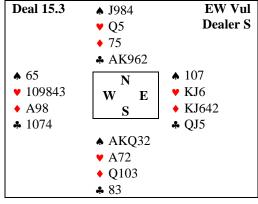

Clubs is the work suit. Because the suit is blocked (South's lowest club is higher than North's (2,3 & 5) make sure you keep Lead ♥A as a late entry to the North hand.

Lead: ♠J.

Draw trump, s

WestNorthEastSouth1♠Pass1NTPassPass3NTAll Pass