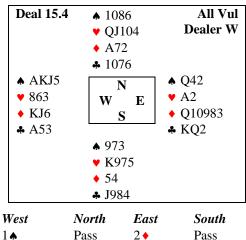

Clubs is the work suit. Because the suit is blocked (South's lowest club is higher than North's (2,3 & 5) make sure you keep Lead ♥A as a late entry to the North hand.

Lead: ♠J.

Draw trump, s

WestNorthEastSouth1♠Pass1NTPassPass3NTAll Pass