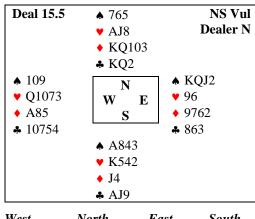

Lead ♥T (top of a sequence, longest suit)

Clubs is the work suit, start with the Q or J (honours from the short hand first)