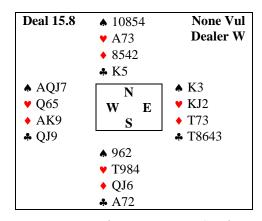

Clubs is the work suit. Because the suit is blocked (South's lowest club is higher than North's (2,3 & 5) make sure you keep Lead ♥A as a late entry to the North hand.

Lead: ♠J.

Draw trump, s

WestNorthEastSouth1♠Pass1NTPassPass3NTAll Pass