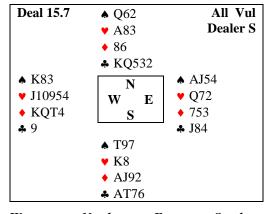

## Hands for Lesson 15

 West
 North
 East
 South

 1 ◆
 Pass
 1 ▼

 Pass
 1NT
 Pass
 3NT

Lead: ♠K.

*The Work Suit is diamonds, start with* ◆*J.* 

WestNorthEastSouth---1NTPass2NTAll Pass

Lead ♥J.