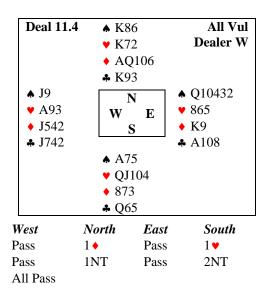

## **Hands for Lesson 11**

Lead: ♥Q.

The Work Suits are diamonds then spades

Lead: ♥Q.

Use dummy's entries to finesse diamonds

Lead: ♠J.

Combine Work Suits, finesse diamonds.

*Lead:* **♠**3.

The Work Suits are hearts and diamonds