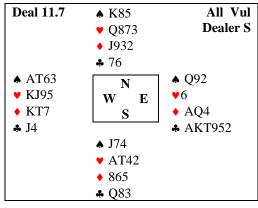

## **Hands for Lesson 11**

Lead: ♥Q.

The Work Suits are diamonds then spades

Lead: ♥Q.

Use dummy's entries to finesse diamonds

Lead: ♠J.

Combine Work Suits, finesse diamonds.

*Lead:* **♠**3.

The Work Suits are hearts and diamonds