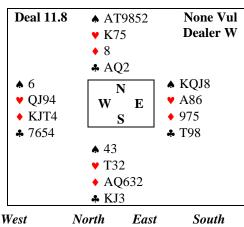

## **Hands for Lesson 11**

Lead: ♦K.

Draw trump, establish clubs.

Lead: ♥Q.

Cash winners

| West | North    | East | South |
|------|----------|------|-------|
| -    | -        | -    | Pass  |
| 1NT  | Pass     | 3♣   | Pass  |
| 3NT  | All Pass |      |       |

*Lead:* **♥**3.

East bids a game forcing 3♣ to show they are either Too strong or too distributional to settle for 3NT Directly. West has little liking for clubs so corrects To 3NT

WestNorthEastSouthPass1♠Pass2♠Pass2♠All Pass

*Lead:* ♣10.(top of a sequence)

South shows 10+ points with their2- level response but when North can do no more than repeat their own suit, showing a minimal opening, South knows there cannot be game values present.