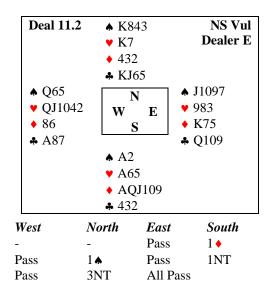

*Lead:* ♣10.(top of a sequence)

South shows 10+ points with their2- level response but when North can do no more than repeat their own suit, showing a minimal opening, South knows there cannot be game values present.