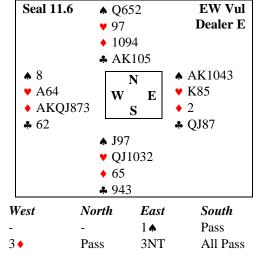

## **Hands for Lesson 11**

Lead: ♦K.

Draw trump, establish clubs.

Lead: ♥Q.

Cash winners

| West | North    | East | South |
|------|----------|------|-------|
| -    | -        | -    | Pass  |
| 1NT  | Pass     | 3♣   | Pass  |
| 3NT  | All Pass |      |       |