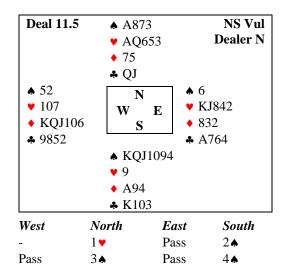

*Lead:* ♣10.(top of a sequence)

South shows 10+ points with their2- level response but when North can do no more than repeat their own suit, showing a minimal opening, South knows there cannot be game values present.