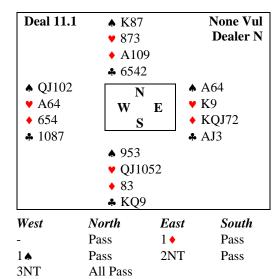

## **Hands for Lesson 11**

Lead: ♦K.

Draw trump, establish clubs.

Lead: ♥Q.

Cash winners

| West | North    | East | South |
|------|----------|------|-------|
| -    | -        | -    | Pass  |
| 1NT  | Pass     | 3♣   | Pass  |
| 3NT  | All Pass |      |       |

*Lead:* **♥**3.

East bids a game forcing 3♣ to show they are either Too strong or too distributional to settle for 3NT Directly. West has little liking for clubs so corrects To 3NT

WestNorthEastSouthPass1♠Pass2♠Pass2♠All Pass