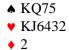

**♣** K105

♣ AQ

♣ A10

**♣** AJ5

3) You are West

Is it possible that East has four hearts? What do you bid now?

4) Partner, East, opens 1NT and South passes. What do you respond with these West hands?

| ٨ | J104 |
|---|------|
| • | Q65  |
| ٠ | K983 |