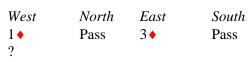

**♣** K105

♣ AQ

♣ A10

**♣** AJ5

3) You are West

Is it possible that East has four hearts? What do you bid now?

4) Partner, East, opens 1NT and South passes. What do you respond with these West hands?

| ٨ | J104 |
|---|------|
| • | Q65  |
| ٠ | K983 |