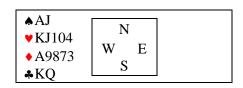

**♣** K105

♣ AQ

♣ A10

**♣** AJ5

3) You are West

Is it possible that East has four hearts? What do you bid now?

4) Partner, East, opens 1NT and South passes. What do you respond with these West hands?

| ٨ | J104 |
|---|------|
| • | Q65  |
| ٠ | K983 |