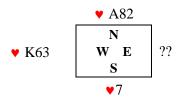

South leads ♥7 towards dummy Which card do you play?

South leads ♥5 towards dummy Which card do you play?

South leads ♥2 towards dummy Which card do you play?

3) You are West, defending a contract of 4♠ by South.

South leads ♥Q towards dummy Which card do you play?

South leads ♥J towards dummy Which card do you play?

South leads ♥2 towards dummy Which card do you play?

4) This time you are East. South is declarer in 3NT At some point in the play declarer leads a spade honour from dummy.