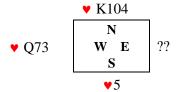

South leads ♥7 towards dummy Which card do you play?

South leads ♥5 towards dummy Which card do you play?

South leads ♥2 towards dummy Which card do you play?

3) You are West, defending a contract of 4♠ by South.