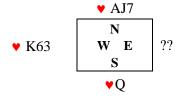

South leads ♥Q towards dummy Which card do you play?

South leads ♥J towards dummy Which card do you play?

South leads ♥2 towards dummy Which card do you play?

4) This time you are East. South is declarer in 3NT At some point in the play declarer leads a spade honour from dummy.