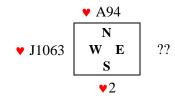

South leads ♥7 towards dummy Which card do you play?

South leads ♥5 towards dummy Which card do you play?

South leads ♥2 towards dummy Which card do you play?

3) You are West, defending a contract of 4♠ by South.