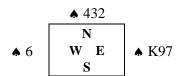

## **Lesson 16 Quiz**

1) You are East, defending a contract of 3NT by South.

Partner leads ▲ 6
Declarer plays ▲ 4 from dummy
Which card do you play?

Partner leads ▲4
Declarer plays ▲ 6 from dummy
Which card do you play?

Partner leads \$\delta 3\$
Declarer plays \$\delta 4\$ from dummy
Which card do you play?

2) You are West, defending a contract of 3NT by South. Declarer wins the opening lead. At trick two he plays a heart towards dummy