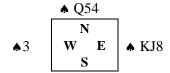

South leads ♥Q towards dummy Which card do you play?

South leads ♥J towards dummy Which card do you play?

South leads ♥2 towards dummy Which card do you play?

4) This time you are East. South is declarer in 3NT At some point in the play declarer leads a spade honour from dummy.

Declarer plays • Q from dummy Which card do you play?

Declarer plays  $\blacktriangle J$  from dummy Which card do you play?

↑ QJ763

N
W E
S ↑ K854

Declarer plays AQ from dummy Which card do you play?

\_\_\_\_