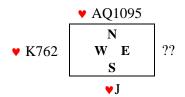

South leads ♥Q towards dummy Which card do you play?

South leads ♥J towards dummy Which card do you play?

South leads ♥2 towards dummy Which card do you play?

4) This time you are East. South is declarer in 3NT At some point in the play declarer leads a spade honour from dummy.