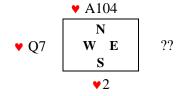

South leads ♥7 towards dummy Which card do you play?

South leads ♥5 towards dummy Which card do you play?

South leads ♥2 towards dummy Which card do you play?

3) You are West, defending a contract of 4♠ by South.

South leads ♥Q towards dummy Which card do you play?

South leads ♥J towards dummy Which card do you play?

South leads ♥2 towards dummy Which card do you play?

4) This time you are East. South is declarer in 3NT At some point in the play declarer leads a spade honour from dummy.