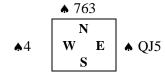

Partner leads \$\delta 3\$
Declarer plays \$\delta 4\$ from dummy
Which card do you play?

2) You are West, defending a contract of 3NT by South. Declarer wins the opening lead. At trick two he plays a heart towards dummy

South leads ♥7 towards dummy Which card do you play?

South leads ♥5 towards dummy Which card do you play?

South leads ♥2 towards dummy Which card do you play?

3) You are West, defending a contract of 4♠ by South.