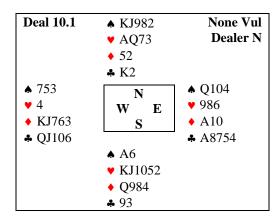

| West | North | East     | South |
|------|-------|----------|-------|
| -    | -     | -        | Pass  |
| Pass | 1 ♠   | Pass     | 2♥    |
| Pass | 3♥    | All Pass | S     |

Lead: ◆8. 9 tricks are available after you draw trump and lose the tricks that must be lost