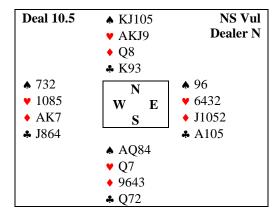

## **Hands for Lesson 10**

| West | North | East | South |  |
|------|-------|------|-------|--|
| -    | 1♥    | Pass | 1 ♠   |  |
| Pass | 3▲    | Pass | 4     |  |

Lead: ♦A Draw trump and discard a club on the hearts